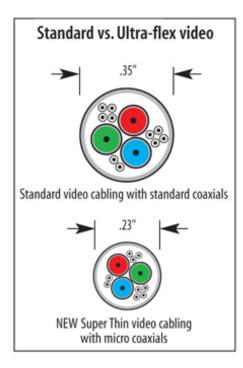

# Super Thin SVGA Cables with 3 Mini Coaxial Lines - HD15M to HD15M or HD15F

Description

Utilize a revolutionary cable made with 3 ultra thin coaxial lines and still measures less than .23" in diameter! Another unique feature is user defined mounting hardware. Each cable end is capable of being connected with either male jack screws or hex standoffs with the supplied hardware! Color: Black.

The Super Thin SVGA series offers comparable performance of standard size SVGA assemblies in a much more compact size. Not only is the cable diameter greatly reduced but the depth of the HD15 backshell is also much more shallow than the backshells found on most SVGA assemblies. This results in a SVGA assembly that can be used in tight confines where a standard size SVGA assembly would be difficult if not impossible to use.