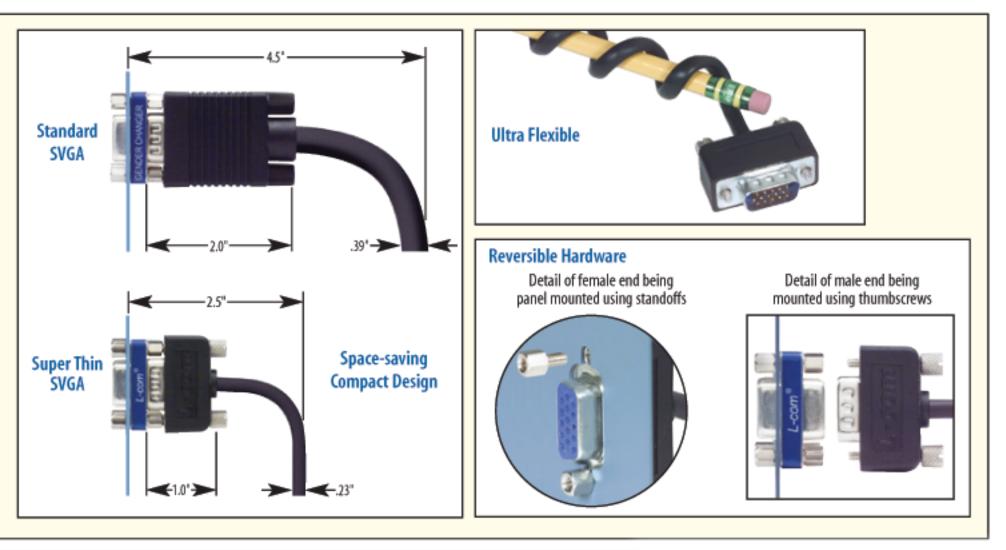

The Super Thin SVGA series offers comparable performance of standard size SVGA assemblies in a much more compact size. Not only is the cable diameter greatly reduced but the depth of the HD15 backshell is also much more shallow than the backshells found on most SVGA assemblies. This results in a SVGA assembly that can be used in tight confines where a standard size SVGA assembly would be difficult if not impossible to use.

An additional feature of this series is reversible hardware allowing either panel mount using standoffs or traditional thumbscrews. The combined results of these features is a product series that is both compact and versatile. These features can be utilized to solve many difficult installation problems without sacrificing performance.

The Super Thin small profile construction is also utilized on our SVGA with disconnect series and our low profile KVM cable.

Note: All dimensions are for reference only.

CTL3VGAMM-1

• 📟 •

HD15 MALE